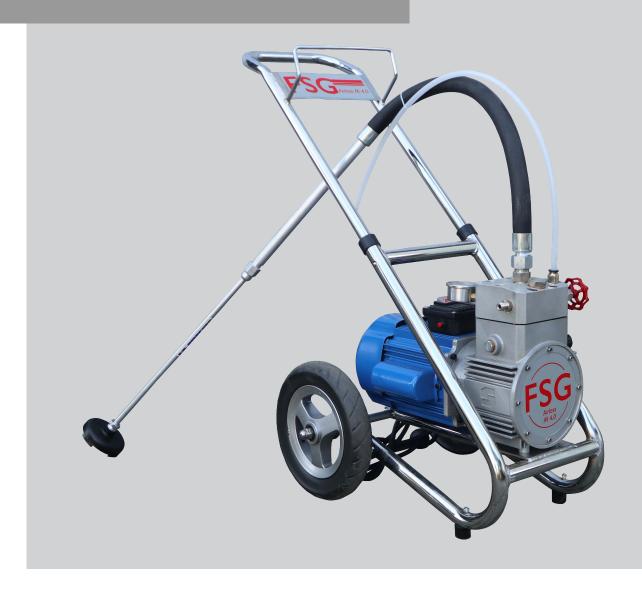

## Everything at a **glance!**

The **FSG M 4.0** airless paint sprayer is particularly suitable for smooth surfaces. A smooth spray product is achieved even on hard-to-reach areas, such as beams or corners.

#### **Basic equipment**

- Spray gun
- High pressure hose
- Spray gun
- Extension lance 50 cm
- Nozzle set
- Filter
- Membrane
- Tool bag with key

#### Technical data

Power: 1500 Watt
Mains connection: 230 V/ 50 Hz
Spraying pressure: up to 220 bar
Flow rate: up to 4 l/ min

#### Weight

Machine: 29 kg