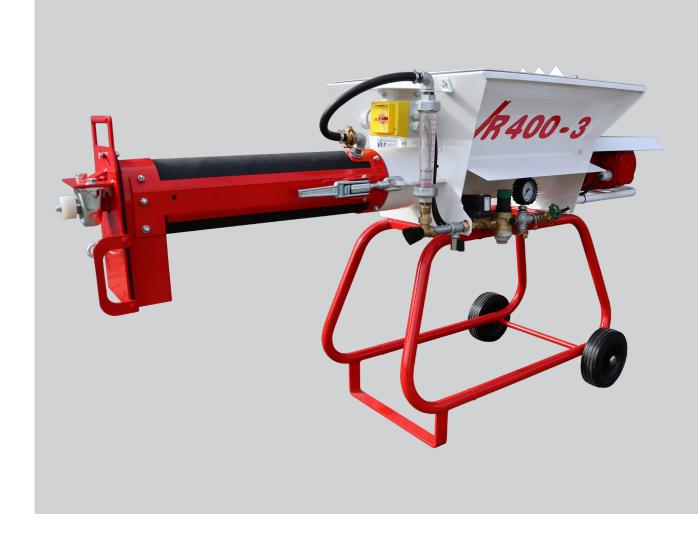

# VR400-3

Fedor-Schnorr-Straße 23 08523 Plauen GERMANY

info@vep-baumaschinen.de www.v-e-p.net

### Everything at a **glance!**

The VR400-3 continuous mixer processes all commercially available dry ready-mix mortars such as e.g. masonry mortar, plaster, fine concrete, adhesive, filler, screed. Depending on the requirements, it is possible to process bagged material or, by means of a commercially available dry conveying system silo material can be processed. The rubber mixing tube simplifies cleaning and reduces wear. less wear and tear is possible.

#### **Technical data**

Drive: 400V/ 50 Hz/ 3kW

Connection: 400 V Fuse protection: 16A

Water connection: 3/4" at least 2,5 bar

Mixing capacity: 25-50 l/min approx. 110 liters

#### Weight Dimensions

Complete machine: 110 kg Length: 1875 mm

Width: 670 mm Filling height: approx. 970 mm Discharge height: approx. 650 mm