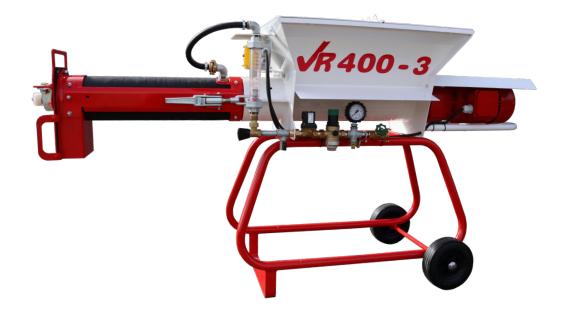

# VR400-3

Fedor-Schnorr-Straße 23 08523 Plauen GERMANY

info@vep-baumaschinen.de www.v-e-p.net

### Everything at a **glance!**

The VR400-3 continuous mixer processes all commercially available dry ready-mix mortars such as e.g. masonry mortar, plaster, fine concrete, adhesive, filler, screed. Depending on the requirements, it is possible to process bagged material or, by means of a commercially available dry conveying system silo material can be processed. The rubber mixing tube simplifies cleaning and reduces wear. less wear and tear is possible.

#### **Technical data**

Drive: 400V/ 50 Hz/ 3kW

Connection: 400 V Fuse protection: 16A

Water connection: 3/4" at least 2,5 bar

Mixing capacity: 25-50 l/min approx. 110 liters

#### Weight Dimensions

Complete machine: 110 kg Length: 1875 mm

Width: 670 mm Filling height: approx. 970 mm Discharge height: approx. 650 mm