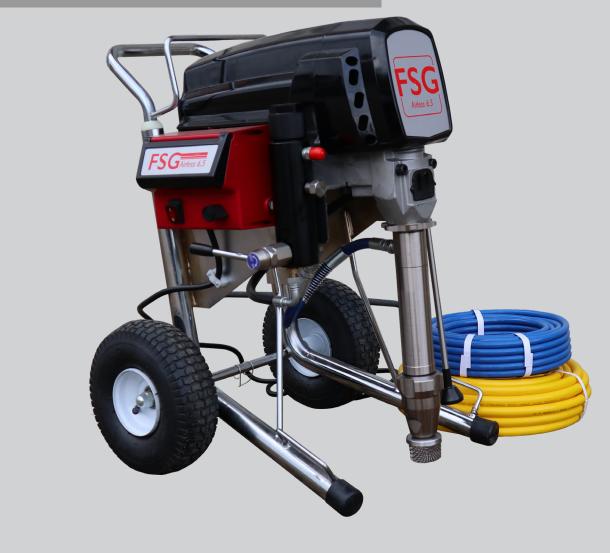

### Everything at a **glance!**

The **FSG 6.5** airless paint spraying system with a piston pump has been specially professional use in new construction, for major renovation work or even for medium-sized objects.

A high delivery rate is achieved when the use of highly viscous or filled coating materials. Thus, an optimal technical result can be guaranteed.

#### **Basic equipment**

- Nozzle set
- Spray gun
- Maintenance kit
- High pressure hoses

#### Technical data

Maximum delivery pressure: 227 bar
Maximum delivery rate: 6,5 liters/ min

Maximum nozzle size: 0,041"

Voltage: 220 - 250 V ~ 50/60 Hz

Power: 4 kW

LED-Display with automatic pressure control for an even spray pattern.